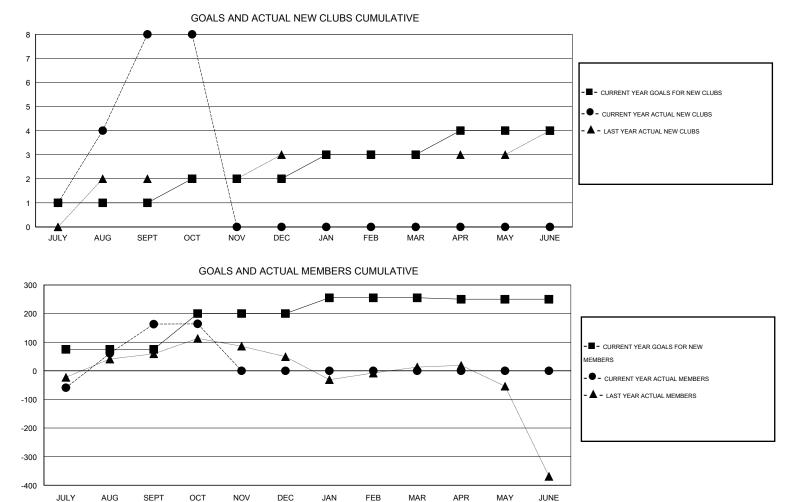

## LOCATION INDIA

| Clubs<br>RESULTS FOR 2014-2015 |   |   |   |   | Members<br>RESULTS FOR 2014-2015 |     |     |     |     |
|--------------------------------|---|---|---|---|----------------------------------|-----|-----|-----|-----|
|                                |   |   |   |   |                                  |     |     |     |     |
| JULY/AUG/SEPT                  | 1 | 8 | 2 | 6 | JULY/AUG/SEPT                    | 75  | 308 | 145 | 163 |
| OCT/NOV/DEC                    | 1 | 0 | 0 | 0 | OCT/NOV/DEC                      | 125 | 21  | 20  | 1   |
| JAN/FEB/MAR                    | 1 | 0 | 0 | 0 | JAN/FEB/MAR                      | 55  | 0   | 0   | 0   |
| APR/MAY/JUNE                   | 1 | 0 | 0 | 0 | APR/MAY/JUNE                     | -5  | 0   | 0   | 0   |